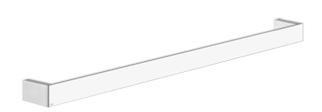

# 20903 RETTANGOLO ACCESSORIES

**GESSI**®

60 cm centre distance towel rail.

# Certifications • Igienic certification not required 23-5/8" 23-1/16" 24-3/16"