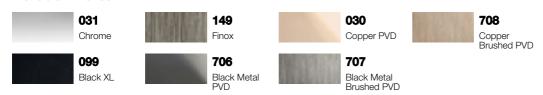

# 20903 RETTANGOLO ACCESSORIES

**GESSI**®

60 cm centre distance towel rail.

# **Technical features**

· Fixing kit included



# Certifications • Igienic certification not required 23-5/8" 23-1/16" 24-3/16"

# Available Finishes



### Indications for the cleaning

Clean only with a microfiber cloth and soapy water and dry properly the item. Detergents, solvents, chemical agents, abrasive sponges, wire wool, alcohol, etc. should not be used as these could irreparably damage product surfaces compromising its aesthetics and brightness.

## **Accessories and Fittings**

For additional matching bathroom accessories and fittings available, see official Gessi price list.