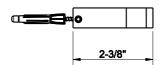

## 20921

# P21 RETTANGOLO ACCESSORIES



Wall-mounted robe hook.

#### **Technical features**

· Fixing kit included





#### **Certifications**

• Igienic certification not required



### Available Finishes



#### Indications for the cleaning

Clean only with a microfiber cloth and soapy water and dry properly the item. Detergents, solvents, chemical agents, abrasive sponges, wire wool, alcohol, etc. should not be used as these could irreparably damage product surfaces compromising its aesthetics and brightness.

#### **Accessories and Fittings**

For additional matching bathroom accessories and fittings available, see official Gessi price list.