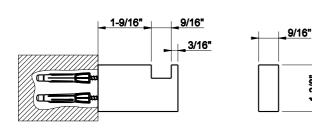

## 20921

# P21 RETTANGOLO ACCESSORIES



Wall-mounted robe hook.

#### **Technical features**

· Fixing kit included





#### **Certifications**

• Igienic certification not required



### Available Finishes



#### Indications for the cleaning

Clean only with a microfiber cloth and soapy water and dry properly the item. Detergents, solvents, chemical agents, abrasive sponges, wire wool, alcohol, etc. should not be used as these could irreparably damage product surfaces compromising its aesthetics and brightness.

#### **Accessories and Fittings**

For additional matching bathroom accessories and fittings available, see official Gessi price list.