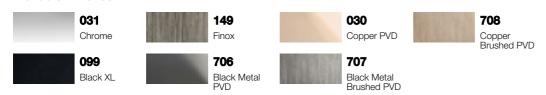

## 20921

# P21 RETTANGOLO ACCESSORIES



Wall-mounted robe hook.

#### **Technical features**

· Fixing kit included





#### **Certifications**

• Igienic certification not required



### Available Finishes



#### Indications for the cleaning

Clean only with a microfiber cloth and soapy water and dry properly the item. Detergents, solvents, chemical agents, abrasive sponges, wire wool, alcohol, etc. should not be used as these could irreparably damage product surfaces compromising its aesthetics and brightness.

#### **Accessories and Fittings**

For additional matching bathroom accessories and fittings available, see official Gessi price list.