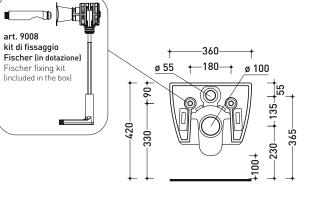

## 9 MiniApp D Δ

Wall hung wc (fixing kit included art. 9008)

| Complements:              | Soft-closing thermosetting wrapping seat&cover (QKCW07)<br>SLIM soft-closing thermosetting seat&cover (QKCW09)<br>Line accessories: TWO - HOOP - NOKÈ - FOLD |
|---------------------------|--------------------------------------------------------------------------------------------------------------------------------------------------------------|
| Technical<br>accessories: | Universal fixing bracket for wall hung wc/bidet (41/P)                                                                                                       |

vista zenitale / zenital view

I.

Flaminia does not recommend combining this toilet model with rapid-flow/flushometer systems or traditional high tanks

vista laterale / lateral view

sezione longitudinale / section

vista retro / back view

Please consider a 2% tolerance on indicated measurements

sizes in mm

CERAMIC: glossy finish

white

©ceramicaflaminiaspa - All rights reserved. Unauthorized copying, publication, reproduction as well as partial reproduction are prohibited