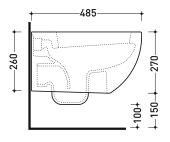

vista zenitale / zenital view

I.

Flaminia does not recommend combining this toilet model with rapid-flow/flushometer systems or traditional high tanks

vista laterale / lateral view

sezione longitudinale / section

vista retro / back view

Please consider a 2% tolerance on indicated measurements

sizes in mm

CERAMIC: glossy finish

white

©ceramicaflaminiaspa - All rights reserved. Unauthorized copying, publication, reproduction as well as partial reproduction are prohibited