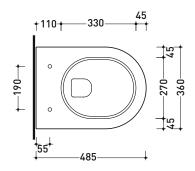

vista zenitale / zenital view

I.

Flaminia does not recommend combining this toilet model with rapid-flow/flushometer systems or traditional high tanks

vista laterale / lateral view

sezione longitudinale / section

vista retro / back view

Please consider a 2% tolerance on indicated measurements

sizes in mm

CERAMIC: glossy finish

white

©ceramicaflaminiaspa - All rights reserved. Unauthorized copying, publication, reproduction as well as partial reproduction are prohibited