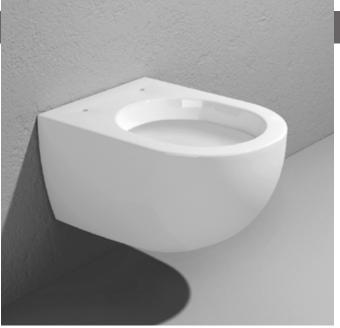

## 9 MiniApp D Δ

Wall hung wc (fixing kit included art. 9008)

| Complements:              | Soft-closing thermosetting wrapping seat&cover (QKCW07)<br>SLIM soft-closing thermosetting seat&cover (QKCW09)<br>Line accessories: TWO - HOOP - NOKÈ - FOLD |
|---------------------------|--------------------------------------------------------------------------------------------------------------------------------------------------------------|
| Technical<br>accessories: | Universal fixing bracket for wall hung wc/bidet (41/P)                                                                                                       |