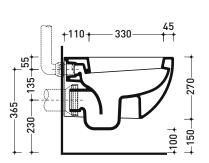

vista zenitale / zenital view

I.

Flaminia does not recommend combining this toilet model with rapid-flow/flushometer systems or traditional high tanks

vista laterale / lateral view

sezione longitudinale / section

vista retro / back view

Please consider a 2% tolerance on indicated measurements

sizes in mm

CERAMIC: glossy finish

white

©ceramicaflaminiaspa - All rights reserved. Unauthorized copying, publication, reproduction as well as partial reproduction are prohibited