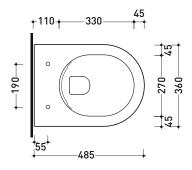

Dop-No997

Weight 21,5 kg

vista zenitale / zenital view

vista laterale / lateral view

sezione longitudinale / section

vista retro / back view

sizes in mm

Please consider a 2% tolerance on indicated measurements