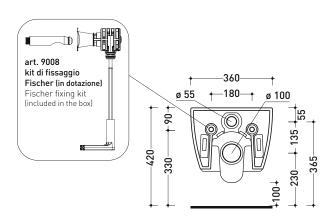

## P119G MiniApp

Wall hung wc with goclean® system (fixing kit included art. 9008)

 ${\tt Complements:} \ \ \textbf{Soft-closing thermosetting wrapping seat\&cover} \ (\texttt{QKCW07})$ SLIM soft-closing thermosetting seat&cover (QKCW09)

Dop-No997

Weight 21,5 kg

vista zenitale / zenital view

vista laterale / lateral view

sezione longitudinale / section

vista retro / back view

sizes in mm

Please consider a 2% tolerance on indicated measurements