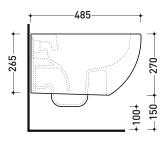

Dop-No997

Weight 21,5 kg

vista zenitale / zenital view

vista laterale / lateral view

sezione longitudinale / section

vista retro / back view

sizes in mm

Please consider a 2% tolerance on indicated measurements