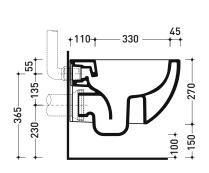

Dop-No997

Weight 21,5 kg

vista zenitale / zenital view

vista laterale / lateral view

sezione longitudinale / section

vista retro / back view

sizes in mm

Please consider a 2% tolerance on indicated measurements