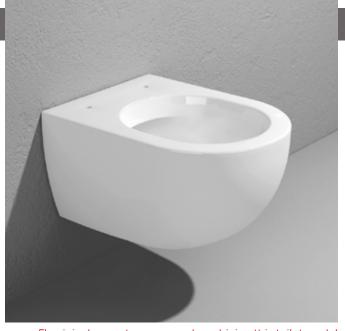

## P119G MiniApp

Wall hung wc with goclean® system (fixing kit included art. 9008)

 ${\tt Complements:} \ \ \textbf{Soft-closing thermosetting wrapping seat\&cover} \ (\texttt{QKCW07})$ SLIM soft-closing thermosetting seat&cover (QKCW09)