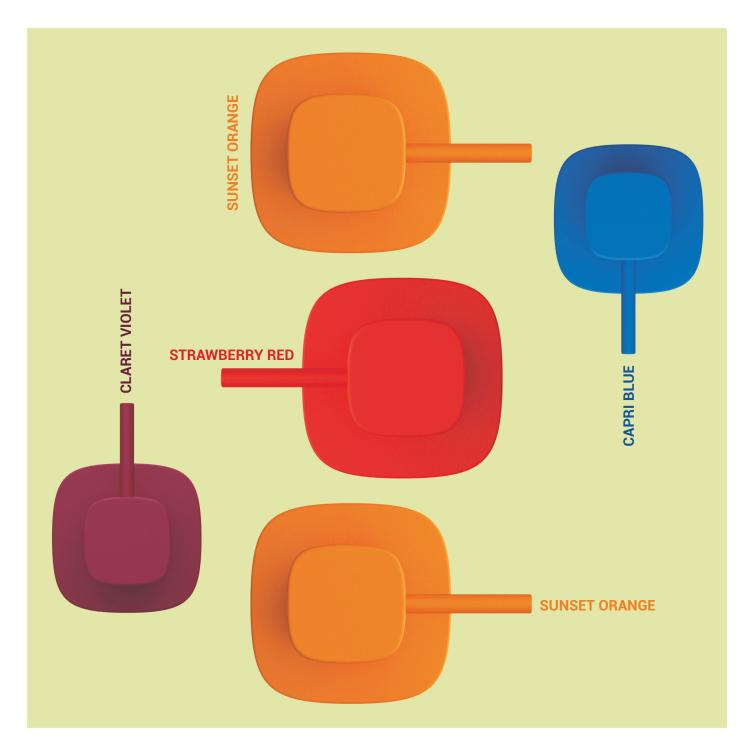

## Ne facciamo di tutti i colori.

We are up to all sorts of things ... and colors.

LEMON YELLOW RAL 1018

SUNSET ORANGE RAL 2003

STRAWBERRY RED RAL 3018

CLARET VIOLET RAL 4004

CAPRI BLUE RAL 5005 OCEAN

BLUE

**RAL 5014** 

LIME GREEN RAL 6018

BRONZE Anodic Brown

Colombo Design si riserva di apportare ai propri prodotti ogni modifica estetica e tecnica che a suo insindacabile giudizio ritenga necessaria. Il presente catalogo è tutelato dalla legge sui diritti di autore di esso è quindi proibita ogni riproduzione, totale o anche parziale. Il listino prezzi può avere frequenze di aggiornamento superiori al catalogo, costituisce quindi lo strumento di consultazione più aggiornato. Le textures ed i colori dei materiali e delle finiture hanno valore indicativo in quanto soggetti alle tolleranze dei processi di stampa. Le misure indicate sono espresse, se non specificato diversamente, in centimetri.