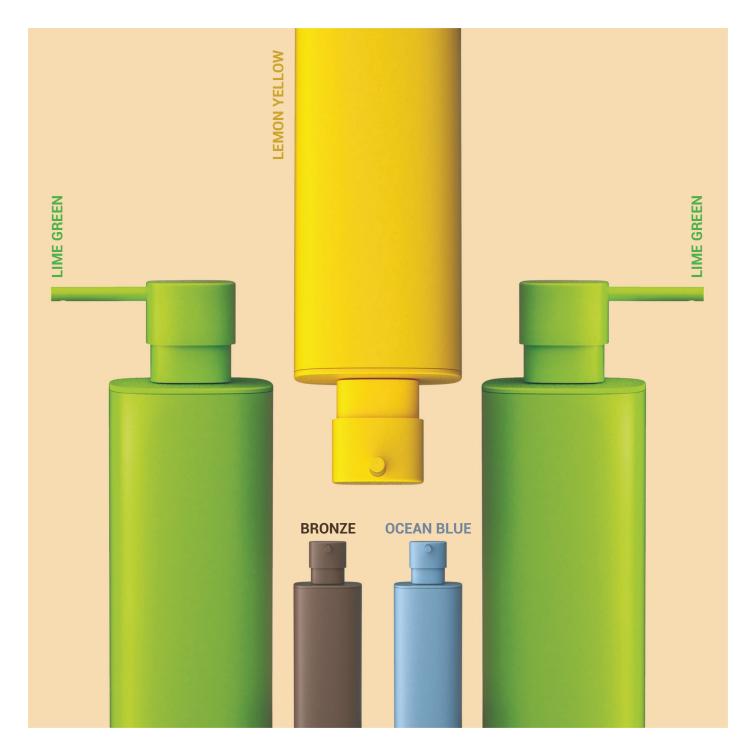

## Ne facciamo di tutti i colori.

We are up to all sorts of things ... and colors.

LEMON YELLOW RAL 1018

SUNSET ORANGE RAL 2003

STRAWBERRY RED RAL 3018

CLARET VIOLET RAL 4004

CAPRI BLUE RAL 5005 OCEAN

BLUE

**RAL 5014** 

LIME GREEN RAL 6018

BRONZE Anodic Brown

Colombo Design si riserva di apportare ai propri prodotti ogni modifica estetica e tecnica che a suo insindacabile giudizio ritenga necessaria. Il presente catalogo è tutelato dalla legge sui diritti di autore di esso è quindi proibita ogni riproduzione, totale o anche parziale. Il listino prezzi può avere frequenze di aggiornamento superiori al catalogo, costituisce quindi lo strumento di consultazione più aggiornato. Le textures ed i colori dei materiali e delle finiture hanno valore indicativo in quanto soggetti alle tolleranze dei processi di stampa. Le misure indicate sono espresse, se non specificato diversamente, in centimetri.