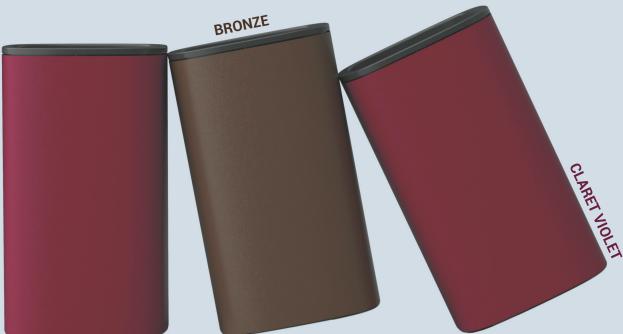

## Ne facciamo di tutti i colori.

We are up to all sorts of things ... and colors.

LEMON YELLOW RAL 1018

SUNSET ORANGE RAL 2003

STRAWBERRY RED RAL 3018

CLARET VIOLET RAL 4004

CAPRI BLUE RAL 5005 OCEAN

BLUE

**RAL 5014** 

LIME GREEN RAL 6018

BRONZE Anodic Brown

Colombo Design si riserva di apportare ai propri prodotti ogni modifica estetica e tecnica che a suo insindacabile giudizio ritenga necessaria. Il presente catalogo è tutelato dalla legge sui diritti di autore di esso è quindi proibita ogni riproduzione, totale o anche parziale. Il listino prezzi può avere frequenze di aggiornamento superiori al catalogo, costituisce quindi lo strumento di consultazione più aggiornato. Le textures ed i colori dei materiali e delle finiture hanno valore indicativo in quanto soggetti alle tolleranze dei processi di stampa. Le misure indicate sono espresse, se non specificato diversamente, in centimetri.